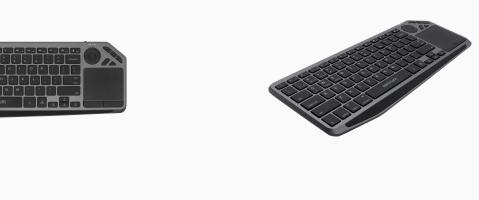

### Keyboard Bluetooth + WiFi Touchpad Multi-Device -KT210

## Key Feature

- Wireless keyboard with touchpad for multi-device use
- Works with both Bluetooth and WiFi-enabled devices
- Integrated touchpad for easy navigation
- Seamlessly switch between laptops, tablets, and more
- Slim, compact design for portability