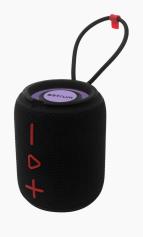

## Bluetooth Speaker BT5.3 10W FM SD LED TWS Black - SP110

## **Key Feature**

- 10W Bluetooth speaker with FM, SD, LED, and TWS functionality in black.
- Bluetooth 5.3 for reliable, fast connection
- 10W power for high-quality audio output
- FM radio and SD card support for versatile music options
- LED lighting for a visual audio experience