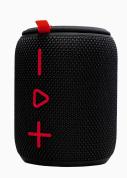

## Bluetooth Speaker BT5.3 10W FM SD LED TWS Black - SP110

## **Key Feature**

- 10W Bluetooth speaker with FM, SD, LED, and TWS functionality in black.
- Bluetooth 5.3 for reliable, fast connection
- 10W power for high-quality audio output
- FM radio and SD card support for versatile music options
- LED lighting for a visual audio experience