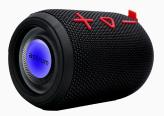

## Bluetooth Speaker BT5.3 10W FM SD LED TWS Black - SP110

## **Key Feature**

- 10W Bluetooth speaker with FM, SD, LED, and TWS functionality in black.
- Bluetooth 5.3 for reliable, fast connection
- 10W power for high-quality audio output
- FM radio and SD card support for versatile music options
- LED lighting for a visual audio experience