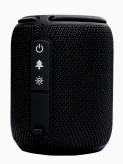

## Bluetooth Speaker BT5.3 10W FM SD LED TWS Black - SP110

## **Key Feature**

- 10W Bluetooth speaker with FM, SD, LED, and TWS functionality in black.
- Bluetooth 5.3 for reliable, fast connection
- 10W power for high-quality audio output
- FM radio and SD card support for versatile music options
- LED lighting for a visual audio experience