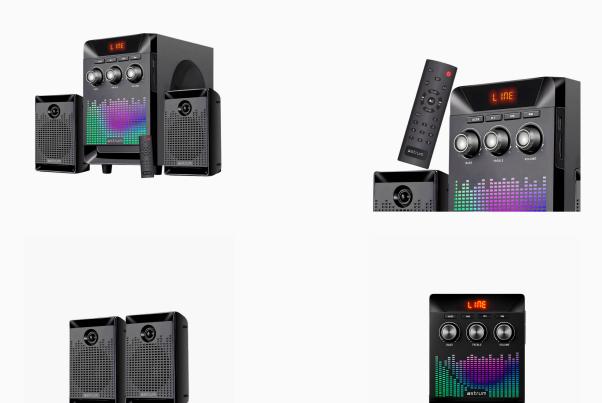

## 2.1CH Multimedia Speaker 35W TF Bluetooth - SM330

## **Key Feature**

- 2.1CH speaker system with TF card support and Bluetooth for wireless streaming
- 35W 2.1CH system for powerful audio experience
- Supports TF cards and Bluetooth for wireless convenience
- · Portable and compact for easy use in various settings
- · Rich sound output for movies, music, and gaming