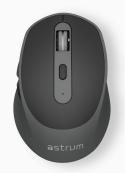

## Astrum Wireless Dual Mode Rechargeable Mouse Black/Grey - MW410

## **Key Feature**

- Dual-mode rechargeable wireless mouse with Bluetooth and 2.4GHz, black/grey design for versatile use
- Dual mode: 2.4GHz and Bluetooth connectivity
- Rechargeable design for eco-friendly and cost-effective use
- Ergonomic design for comfort during long sessions
- 1600DPI tracking for smooth and precise control