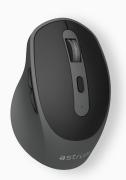

## Astrum Wireless Dual Mode Rechargeable Mouse Black/Grey - MW410

## **Key Feature**

- Dual-mode rechargeable wireless mouse with Bluetooth and 2.4GHz, black/grey design for versatile use
- Dual mode: 2.4GHz and Bluetooth connectivity
- Rechargeable design for eco-friendly and cost-effective use
- Ergonomic design for comfort during long sessions
- 1600DPI tracking for smooth and precise control